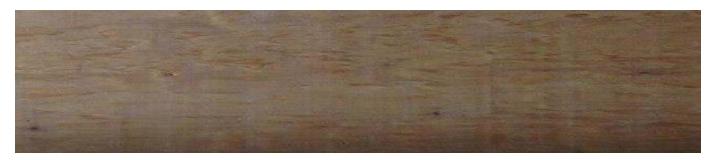

## MATAVERDE® PREMIUM FSC® LOURO PRETO HARDWOOD SIDING

Mataverde® Premium Hardwood - The ultimate choice in rain screen siding

- Wide array of color tones ranging from light tans to dark browns
- Fine grained with little exotic striping and tropical figuring
- Naturally strong and durable
- · Good resistance to decay and dry wood boring insects
- Resistant to fungal decay
- Available in nominal siding size: 1x6
- Approved for use with Climate-Shield Rain Screen System™

## <u>Technical Information for Louro Preto</u> <u>Hardwood Siding</u>

- Density .57 g/cm3
- Bending strength of 10,470 psi
- Naturally free of toxic preservatives
- FSC® Certified (FSC-CO23385)
- Sustainably harvested
- Affordable hardwood siding option
- May be finished with many exterior sealers, stains and coatings