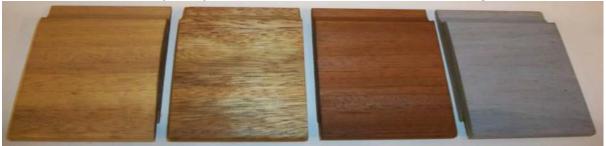

rde® Premium Hardwood - The ultimate choice in rain screen siding

- Wide array of color tones ranging from light tans to dark browns
- Fine grained with little exotic striping and tropical figuring
- Naturally strong and durable
- · Good resistance to decay and dry wood boring insects
- Resistant to fungal decay
- Available in nominal siding size: 1x6
- Approved for use with Climate-Shield Rain Screen System™

## <u>Technical Information for Louro Preto</u> <u>Hardwood Siding</u>

- Density .57 g/cm3
- Bending strength of 10,470 psi
- Naturally free of toxic preservatives
- FSC® Certified (FSC-CO23385)
- Sustainably harvested
- Affordable hardwood siding option
- May be finished with many exterior sealers, stains and coatings



Finish options for Mataverde Louro Preto hardwood cladding