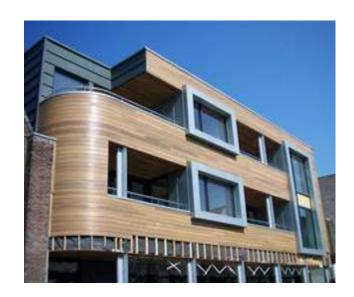

## MATAVERDE® PREMIUM FSC® LOURO PRETO HARDWOOD SIDING

Mataverde® Premium Hardwood - The ultimate choice in rain screen siding

- Wide array of color tones ranging from light tans to dark browns
- Fine grained with little exotic striping and tropical figuring
- Naturally strong and durable
- · Good resistance to decay and dry wood boring insects
- Resistant to fungal decay
- Available in nominal siding size: 1x6
- Approved for use with Climate-Shield Rain Screen System™