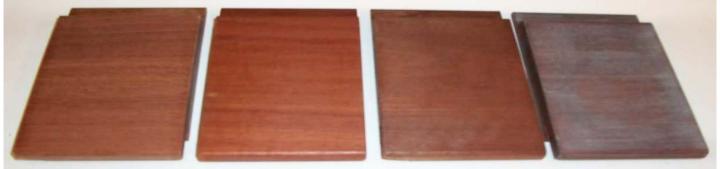

iding

## MATAVERDE® PREMIUM FSC® MASSARANDUBA HARDWOOD SIDING



Mataverde® Premium Hardwood - The ultimate choice in rain screen siding

- Rich reddish brown natural color tones
- Fine grained with some exotic striping and tropical figuring
- Will weather to a gray color over time when left natural
- Naturally strong and durable
- Good resistance to decay and dry wood boring insects
- Available in nominal siding size: 1x6
- Approved for use with Climate-Shield Rain Screen System™ at 16" OC

## <u>Technical Information for</u> **Massaranduba Hardwood Siding**

- Density 1.0 g/cm3
- FSC® certified (FSC-CO23385)
- Sustainably harvested
- Resistant to fungal decay
- Affordable high density hardwood decking and siding option.



## Finish options for Mataverde Massaranduba hardwood cladding