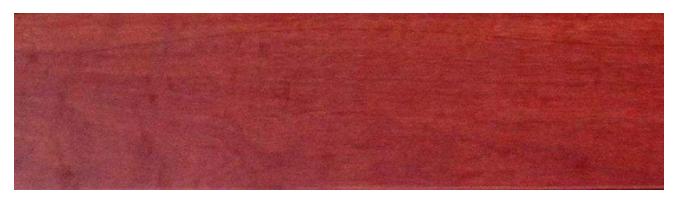

## MATAVERDE® PREMIUM FSC® MASSARANDUBA HARDWOOD SIDING

Mataverde® Premium Hardwood - The ultimate choice in rain screen siding

- Rich reddish brown natural color tones
- Fine grained with some exotic striping and tropical figuring
- Will weather to a gray color over time when left natural
- Naturally strong and durable
- Good resistance to decay and dry wood boring insects
- Available in nominal siding size: 1x6
- Approved for use with Climate-Shield Rain Screen System™ at 16" OC

## <u>Technical Information for</u> **Massaranduba Hardwood Siding**

- Density 1.0 g/cm3
- FSC® certified (FSC-CO23385)
- Sustainably harvested
- Resistant to fungal decay
- Affordable high density hardwood decking and siding option.