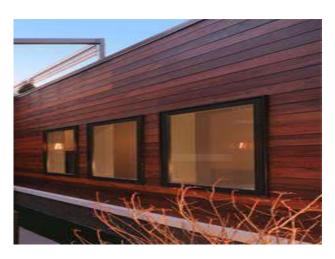

## Mataverde Premium Hardwood Siding

## MATAVERDE® PREMIUM FSC® MASSARANDUBA HARDWOOD SIDING

Mataverde® Premium Hardwood - The ultimate choice in rain screen siding

- Rich reddish brown natural color tones
- Fine grained with some exotic striping and tropical figuring
- Will weather to a gray color over time when left natural
- Naturally strong and durable
- Good resistance to decay and dry wood boring insects
- Available in nominal siding size: 1x6
- Approved for use with Climate-Shield Rain Screen System™ at 16" OC