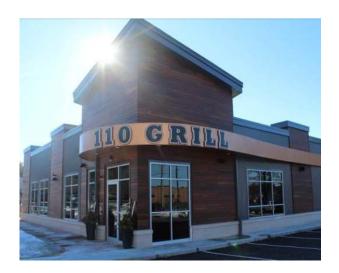

## MATAVERDE® PREMIUM IPE HARDWOOD SIDING

Mataverde® Premium Hardwood - The ultimate choice in rain screen cladding

- Olive brown to reddish brown and blackish tones
- Often exhibits a wide range of exotic character, striping and figuring
- Ages to a silvery patina if left natural
- Extremely strong, durable and stable
- Available in nominal siding sizes; 1x4, 1x6, 5/4x4 and 5/4x6
- Approved for use with Climate-Shield Rain Screen System<sup>™</sup>
- Mataverde® Premium Ipe Hardwood Siding is covered by a 25 year limited warranty against decay and insects