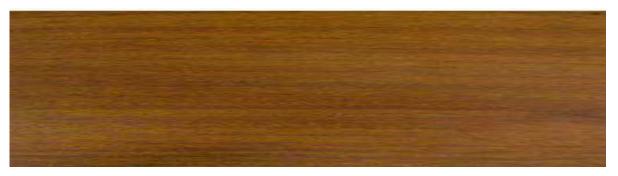

## MATAVERDE® PREMIUM IPE HARDWOOD SIDING

Mataverde® Premium Hardwood - The ultimate choice in rain screen cladding

- Olive brown to reddish brown and blackish tones
- Often exhibits a wide range of exotic character, striping and figuring
- Ages to a silvery patina if left natural
- Extremely strong, durable and stable
- Available in nominal siding sizes; 1x4, 1x6, 5/4x4 and 5/4x6
- Approved for use with Climate-Shield Rain Screen System<sup>™</sup>
- Mataverde® Premium Ipe Hardwood Siding is covered by a 25 year limited warranty against decay and insects