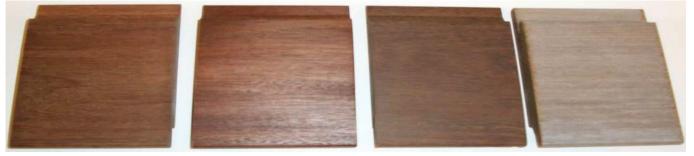

UM IPE HARDWOOD SIDING



Mataverde® Premium Hardwood - The ultimate choice in rain screen cladding

- Olive brown to reddish brown and blackish tones
- Often exhibits a wide range of exotic character, striping and figuring
- Ages to a silvery patina if left natural
- Extremely strong, durable and stable
- Available in nominal siding sizes; 1x4, 1x6, 5/4x4 and 5/4x6
- Approved for use with Climate-Shield Rain Screen System<sup>™</sup>
- Mataverde® Premium Ipe Hardwood Siding is covered by a 25 year limited warranty against decay and insects

## Technical Information about Mataverde Ipe Cladding

- Density 1.04 g/cm3
- · Class A fire rating
- Sustainably harvested
- Available FSC® certified (FSC-CO23385)
- Exceptionally long-lasting



## Finish options for Mataverde Ipe hardwood cladding



www.mataverdedecking.com